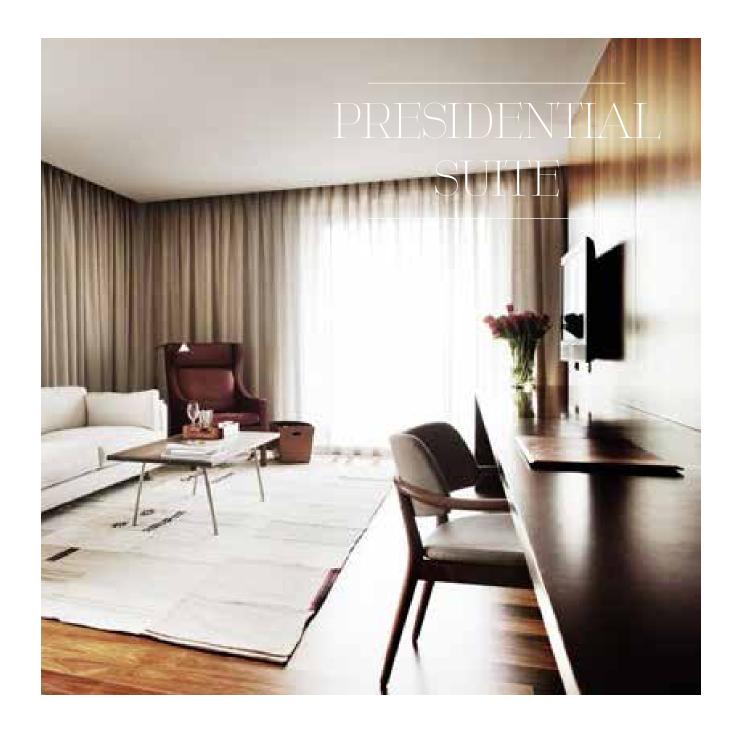

## SQUARE NINE RATES

| Room type / Prices are in EUR | No. of rooms                | Rack rate | FIT rates week | FIT rates weekend |
|-------------------------------|-----------------------------|-----------|----------------|-------------------|
| Superior king /SK             | 30                          | 280       | 229            | 199               |
| Twin deluxe/ TD               | 4                           | 320       | 239            | 219               |
| Family room /FR (TD + JS)     | 4                           | 700       | 649            | 599               |
| Junior suite / JS             | 4                           | 380       | 299            | 279               |
| Junior deluxe / JD            | 4                           | 420       | 349            | 299               |
| Executive suite / ES          | 2                           | 680       | 579            | 469               |
| Presidental suite / PS        | 1                           | 1200      | 999            | 899               |
| SK                            | Additional person 20.00 EUR |           |                |                   |