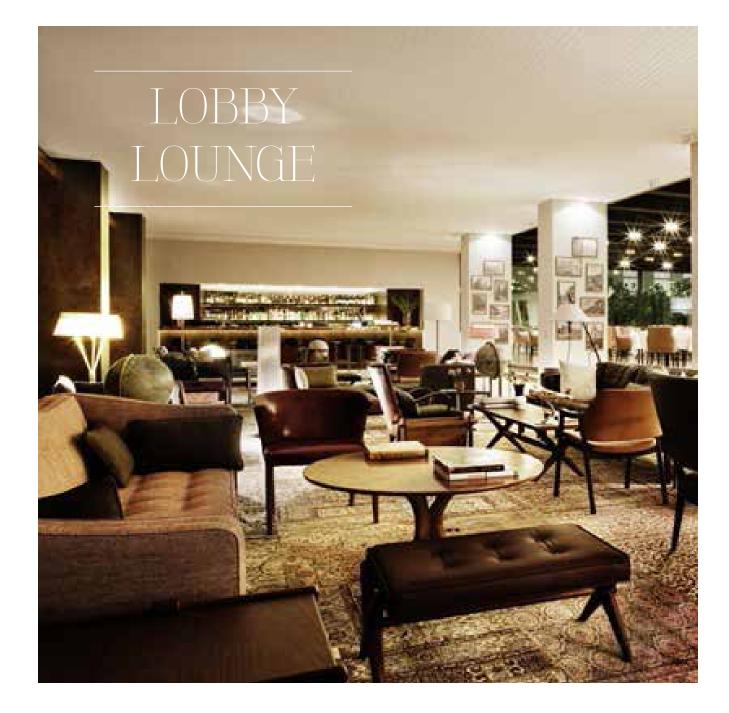

Ebisu rooftop Japanese restaurant Lunch, dinner: 30 / cocktail: 45 Dimensions: 12,6 x 3,7m / Total area: 47m2 + terrace

Lobby lounge & bar

STUDENTSKI TRG 9 11000 BELGRADE SERBIA TEL: +381 11 33 33 500 www.squarenine.rs