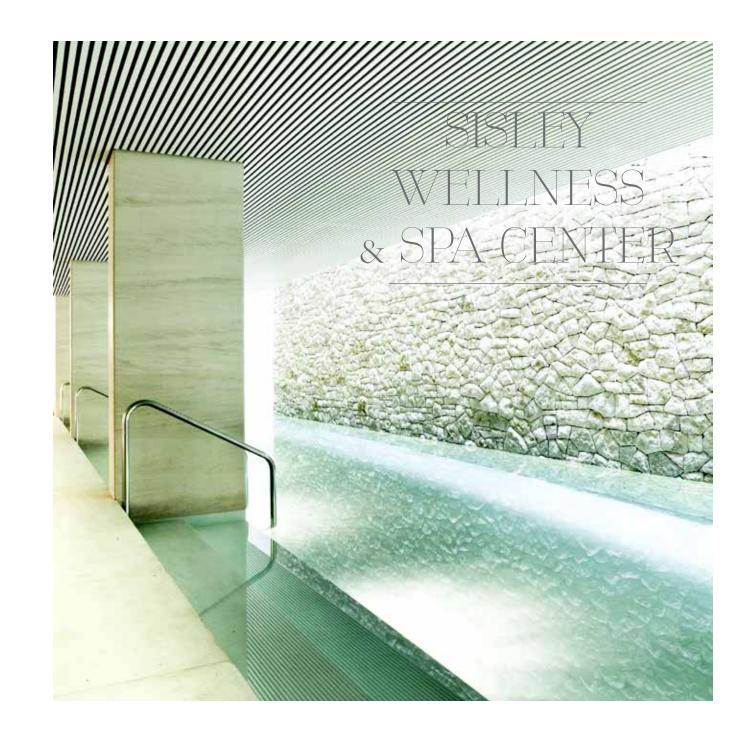

The hotel offers a fine dining restaurant with modern european cuisine - The Square on the ground floor and a rooftop Japanese restaurant - Ebisu on the 7th floor.

The Sisley Spa center includes a naturally lit 18 m long pool, offuro hot-tub, sauna, steam bath and an assortment of Sisley massages and treatments.

- Hermes toiletries
- Bathtub & shower

All rates are in eur and may Be subject to change.

• Underfloor bathroom heating

Full english a la carte breakfast Unlimited use of the Sisley Wellness & spa center Complimentary Wi-Fi Throughout the hotel Complimentary International landline calls VAT