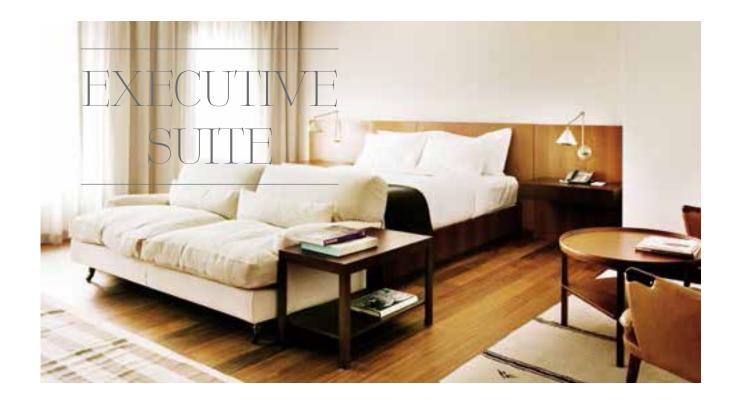

All 45 rooms and apartments are equipped with hardwood floors and paneling, comfortable Treca de Paris beds, Pratesi linen and antique and designer furniture pieces. Satellite TV and Nespresso coffee machines are available in all rooms, along with mini bars, Hermes toiletries and complimentary Wi-Fi access throughout the hotel.

## SQUARE NINE RATES

| Room type / Prices are in EUR | No. of rooms                | Rack rate | FIT rates week | FIT rates weekend |
|-------------------------------|-----------------------------|-----------|----------------|-------------------|
| Superior king /SK             | 30                          | 280       | 229            | 199               |
| Twin deluxe/ TD               | 4                           | 320       | 239            | 219               |
| Family room /FR (TD + JS)     | 4                           | 700       | 649            | 599               |
| Junior suite / JS             | 4                           | 380       | 299            | 279               |
| Junior deluxe / JD            | 4                           | 420       | 349            | 299               |
| Executive suite / ES          | 2                           | 680       | 579            | 469               |
| Presidental suite / PS        | 1                           | 1200      | 999            | 899               |
| SK                            | Additional person 20.00 EUR |           |                |                   |