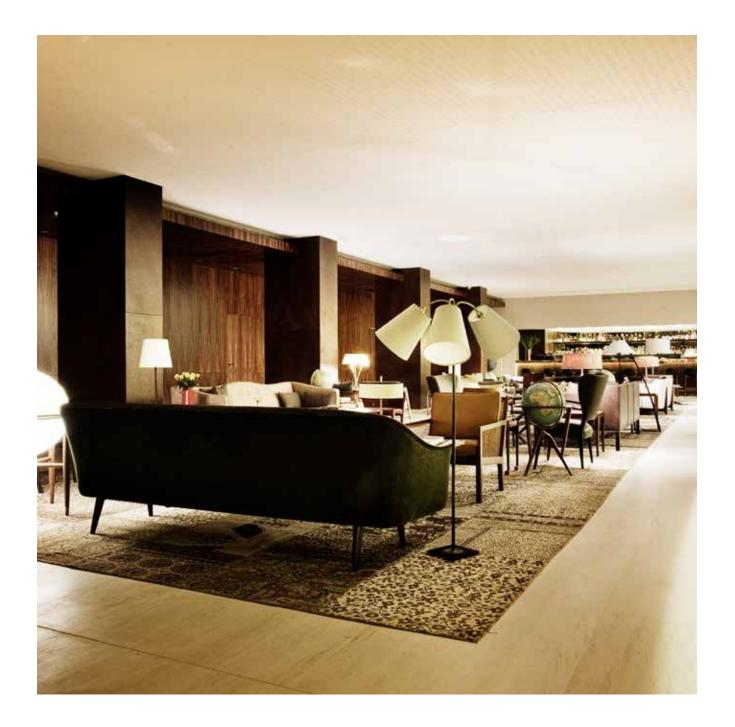

Airport transfer Garage and valet parking Chauffer service 24H room service Packing and unpacking service Personal butler & concierge service International newspapers selection Ipod docking stations Fresh flowers

Ebisu rooftop Japanese restaurant Lunch, dinner: 30 / cocktail: 45 Dimensions: 12,6 x 3,7m / Total area: 47m2 + terrace

Lobby lounge & bar

STUDENTSKI TRG 9 11000 BELGRADE SERBIA TEL: +381 11 33 33 500 www.squarenine.rs